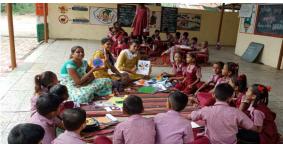

The students honouring the dictum "जल ही जीवन है", celebrated World Water Day on 22<sup>nd</sup> March 2022 by generating awareness with poster making.

The pre-primary students were engaged effectively in several activities in the beginning of the term to mark their come back post pandemic period.

Activity based learning with integrating the same with our sanskriti is no wonder at our school. The school celebrated Vasant Panchami with the children performing several activities including story-telling and fancy dress.

The school constantly strives to polish the in-demand skills of the children and there comes the awareness and information about general knowledge. The school helps the children prepare well for the competitive world right from their tender age. The GK Day was celebrated with preparation and display of various models by our children.