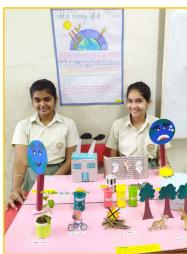

The school constantly strives to polish the in-demand skills of the children and there comes the awareness and information about general knowledge. The school helps the children prepare well for the competitive world right from their tender age. The GK Day was celebrated with preparation and display of various models by our children.

Shree Gattu Vidyalaya also paid tributes to the great poet Late Shri Zaverchand Meghani, our torch bearer Late Shri D. A. Anandpura and Swami Vivekanand on their birth anniversaries.

World Science Day was also celebrated at the school with encouraging participation of students with various scientific models prepared by them on display.