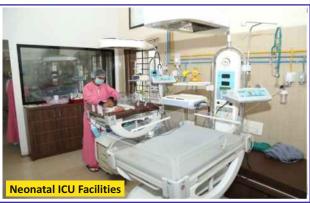

## Facilities at Smt. Jayaben Mody Multi-Specialty Hospital

| Major operation theatres | 4  | Day care beds           | 20 |
|--------------------------|----|-------------------------|----|
| Minor operation theatres | 3  | Operation recovery beds | 3  |
| Dialysis beds            | 8  | Labour room beds        | 4  |
| Oncology day care beds   | 4  | Emergency response beds | 8  |
| Ward & room beds         | 73 | Burns unit beds         | 6  |
| Isolation beds           | 2  | Neonatal ICU beds       | 4  |
| ICU beds                 |    |                         | 16 |

#### **Modern ICU Facilities:**

The intensive care unit (ICU) at Smt. Jayaben Mody Multi-Specialty Hospital rated as the most affordable and best quality care providing ICU of the entire Bharuch district has 6 critical care beds fully equipped with state-of-the-art medical equipment, well-trained and caring staff for the treatment of patients who need continuous monitoring and support. The neonatal ICU is also equipped with ventilators.