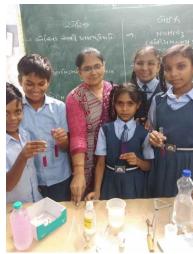

A Science Teacher Training was also organised in January 2022 with Shri Vishal Bhatt, Shir Pracheta Malik and Smt. Lakshmi Madam as the trainers. Twelve teachers of the project proactively participated in this training. The teachers learnt experiments of dye-battery, stethoscope, straw propellor, direct current motors and curved mirror. Participatory methodology including focussed group discussion, do-it-yourself, audio-video based stimulation and charts were utilised for the same.