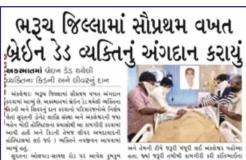

ખ તેવની ટીમ પૈટ્રી વધુ લઇ અંદેલવર પહાલું ખ મું તતા, પૂર્વ પહું વર્તાઓની પ્રાત્યોગી કે કે દિલ્લાઓની દાદ શરીવમાંથી બે કિરની અને લીવર કાઠવામાં આવ્યા તતે તે તેમની કિરની અમદાવાદની કિરની ઇન્સિટસ્ટ્રાટ એ-તો! દિલ્લી સેન્ટરમાં પશુપિતાત્વેલ કંદમિત આપવામાં શરૂ તે છે. તો લીવરનું અમદાવાદની સર્વિકા ત્રીમિટલ્લ દાર એક કંદમિત શાંદીયાં ટ્રેલન્યાન કરવામાં આવ્યું છે. આ માં બ્રેઇન ડેટ વ્યક્તિના શરીવનાં અંગોના કારણે 3 વ્યક્તિન ના નવજીવન પણ છે. આ ક્રમગીરીયાં મૃતનની કોર્યદ લાઈ લી સોનામાં પ્રતિનિધ્યો અને અંતિવરની જમ્માનોનો હી તો સીન્સલ્લા નાંધીમાંએ સંદાતનીય કારમોરી કરી હતે હી. તો પ્રયાધીન પીરવારની પહેલના કારણે 3 વ્યક્તિઓ હા. નવજીવન માત્ર બર્યું છે.

#### **Organ Donation Services**

The year bygone also observed a noble cause of the first organ donation service across Bharuch and Rajpipla districts, with our hospital being the only recognized centre for the same. The hospital pays homage to Late Shri Kantibhai Mohanbhai Dhandhukiya and appreciates the decision of his family members for donation of kidneys and liver through Shri Nilesh Mandlewala, Founder President of Donate Life and its volunteers. The kidneys were transplanted at Institute of Kidney Diseases & Research Centre and Zydus Hospital and liver transplant was carried out at Sterling Hospital, both at Ahmedabad.