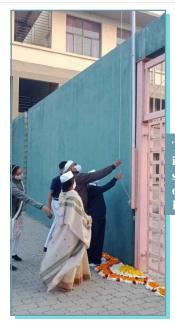

Responsible citizenship, we believe begins with a spirit of patriotism. Our school celebrated the Independence Day and the Republic Day with great fervour. We have always appreciated the fact that the

parents being partners in the child's progress are our vital stakeholders. The honour of our National Flag hoisting therefore is that of the parents on both the National Days.

The national values enshrined in our Constitution were further strengthened by class activities on the theme Rashtra Bhakti Bal Shakti.