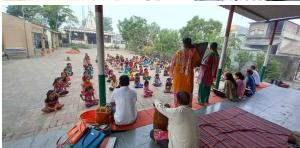

Responsible citizenship, we believe begins with a spirit of patriotism. Our school celebrated the Independence Day and the Republic Day with great fervour. We have always appreciated the fact that the

parents being partners in the child's progress are our vital stakeholders. The honour of our National Flag hoisting therefore is that of the parents on both the National Days.

The national values enshrined in our Constitution were further strengthened by class activities on the theme Rashtra Bhakti Bal Shakti.