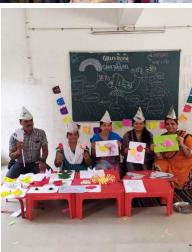

Activity based learning with integrating the same with our sanskriti is no wonder at our school. The school celebrated Vasant Panchami with the children performing several activities including story-telling and fancy dress.

The school constantly strives to polish the in-demand skills of the children and there comes the awareness and information about general knowledge. The school helps the children prepare well for the competitive world right from their tender age. The GK Day was celebrated with preparation and display of various models by our children.