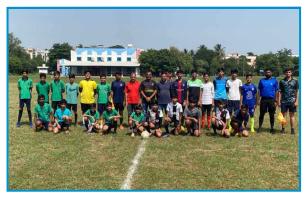

The 6<sup>th</sup> AIDS Football Championship was held in March 2022 wherein more than 160 players from 12 teams participated. Football being one of the most played games across the globe and the administrator of our sports complex himself a FIFA certified coach, the participants learnt punctuality, risk taking and initiative, abiding by the community norms and laws of the land with

perseverance towards goal setting and goal achievement. During the championships the Mr. Tejas Pandya of Reliance Foundation Academy, Mumbai was invited to encourage the players. We are having the privilege that our Sports Administrator Shri Krishna Maharaul is one of the two FIFA approved AFC football coach in the state of Gujarat.