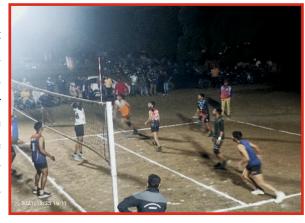

BEIL Volley Ball League 2022 held in January 2022, in memory of Shahid Bhagatsinh, Raj Guru and Sukhdev with a participation of more than 28 teams including 6 girls

teams totaling to 336 players across several schools, colleges, universities, Central and State government departments RBI, Income Tax, Gujarat Police from Gujarat, Maharashtra and Madhya Pradesh resulted into the development the capacity of the youth for two-way communication, enabling them to take fast, strategic decisions and building trust on the team. The game definitely had the element of joy and participation in addition to the above. All teams were served with refreshment and food.

Promoting the values of national integrity and nationalism, on the occasion of Shahid Divas in March 2022, BEIL All India Volleyball Day & Night Tournament was organised by us. The 160 players cutting across caste, class, region, religion, language and economic barriers participated in the same. Largely the teams from Gujarat and neighbouring states of Maharashtra and Madhya Pradesh performed well. We also celebrated the 75th Republic Day jointly with Smt. Jayaben Mody Multi-Speciality Hospital.