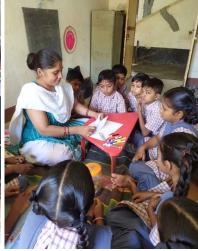

The students honouring the dictum "जल ही जीवन है", celebrated World Water Day on 22<sup>nd</sup> March 2022 by generating awareness with poster making.

The pre-primary students were engaged effectively in several activities in the beginning of the term to mark their come back post pandemic period.

Activity based learning with integrating the same with our sanskriti is no wonder at our school. The school celebrated Vasant Panchami with the children performing several activities including story-telling and fancy dress.

The school constantly strives to polish the in-demand skills of the children and there comes the awareness and information about general knowledge. The school helps the children prepare well for the competitive world right from their tender age. The GK Day was celebrated with preparation and display of various models by our children.