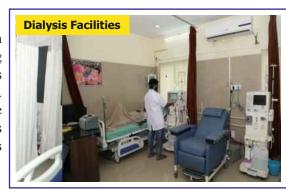

#### **Dialysis Facility**

The eight bedded renal dialysis unit is equipped with multipara monitors for continuous vitals monitoring during dialysis. The hospital also provides dialysis facilities for Hepatitis Positive and normal patients. The Bharti Shirish Mody Foundation supports the poor dialysis patients since its inception and has provided Rs. 6 lakhs towards their support for this year.