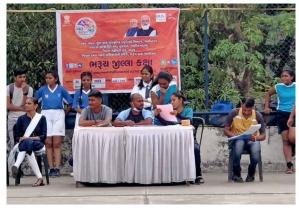

### **Glimpses of Our Activities**

<mark>ખેલેગા ગુજરાત</mark> અંડર 14 ફૂટબોલ ટુનમિન્ટમાં ચંદ્ર બાલા મોદી એકેડમીની ટીમનો વિજય થયો