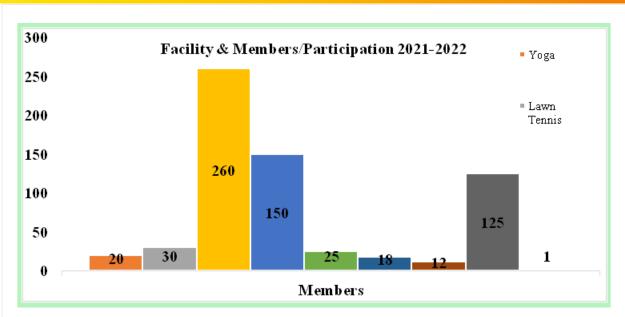

The year 2021 - 2022 was a post-pandemic turn-around for all sectors and sports and culture are no exception to it. Our strength of memberships, participants and events is reflective of the new beginning.