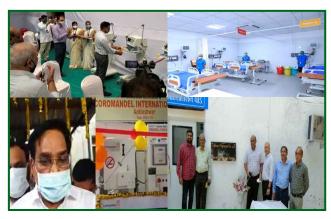

#### Oxygen Plant Inaugural

Coromandel Intl. Ltd. gracefully donated one ultra-modern oxygen generation plant to our hospital. The plant was inaugurated by Honorable Member - Lok Sabha Shri C. R. Patil along with Shri Ashok Pawar - HR Head of the company.