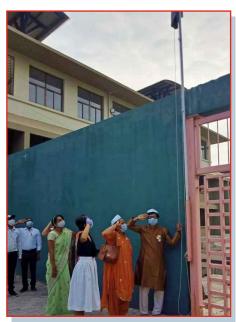

Responsible citizenship, we believe begins with a spirit of patriotism. Our school celebrated the Independence Day and the Republic Day with great fervour. We have always appreciated the fact that the

parents being partners in the child's progress are our vital stakeholders. The honour of our National Flag hoisting therefore is that of the parents on both the National Days.

The national values enshrined in our Constitution were further strengthened by class activities on the theme Rashtra Bhakti Bal Shakti.

Promoting the values of national integrity and nationalism, on the occasion of Shahid Divas in March 2022, BEIL All India Volleyball Day & Night Tournament was organised by us. The 160 players cutting across caste, class, region, religion, language and economic barriers participated in the same. Largely the teams from Gujarat and neighbouring states of Maharashtra and Madhya Pradesh performed well. We also celebrated the 75th Republic Day jointly with Smt. Jayaben Mody Multi-Speciality Hospital.