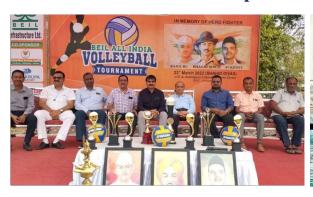

BEIL Volley Ball League 2022 held in January 2022, in memory of Shahid Bhagatsinh, Raj Guru and Sukhdev with a participation of more than 28 teams including 6 girls

teams totaling to 336 players across several schools, colleges, universities, Central and State government departments RBI, Income Tax, Gujarat Police from Gujarat, Maharashtra and Madhya Pradesh resulted into the development the capacity of the youth for two-way communication, enabling them to take fast, strategic decisions and building trust on the team. The game definitely had the element of joy and participation in addition to the above. All teams were served with refreshment and food.

Promoting the values of national integrity and nationalism, on the occasion of Shahid Divas in March 2022, BEIL All India Volleyball Day & Night Tournament was organised by us. The 160 players cutting across caste, class, region, religion, language and economic barriers participated in the same. Largely the teams from Gujarat and neighbouring states of Maharashtra and Madhya Pradesh performed well. We also celebrated the 75th Republic Day jointly with Smt. Jayaben Mody Multi-Speciality Hospital.