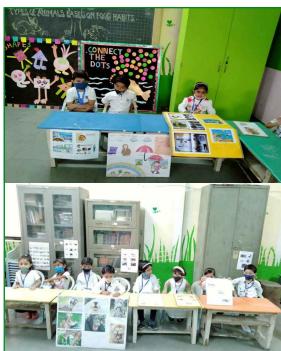

The school constantly strives to polish the in-demand skills of the children and there comes the awareness and information about general knowledge. The school helps the children prepare well for the competitive world right from their tender age. The GK Day was celebrated with preparation and display of various models by our children.