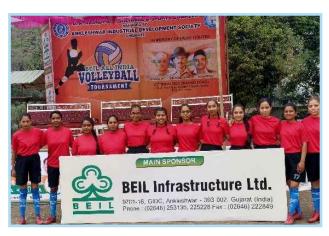

BEIL Volley Ball League 2022 held in January 2022, in memory of Shahid Bhagatsinh, Raj Guru and Sukhdev with a participation of more than 28 teams including 6 girls

teams totaling to 336 players across several schools, colleges, universities, Central and State government departments RBI, Income Tax, Gujarat Police from Gujarat, Maharashtra and Madhya Pradesh resulted into the development the capacity of the youth for two-way communication, enabling them to take fast, strategic decisions and building trust on the team. The game definitely had the element of joy and participation in addition to the above. All teams were served with refreshment and food.

Promoting the values of national integrity and nationalism, on the occasion of Shahid Divas in March 2022, BEIL All India Volleyball Day & Night Tournament was organised by us. The 160 players cutting across caste, class, region, religion, language and economic barriers participated in the same. Largely the teams from Gujarat and neighbouring states of Maharashtra and Madhya Pradesh performed well. We also celebrated the 75th Republic Day jointly with Smt. Jayaben Mody Multi-Speciality Hospital.