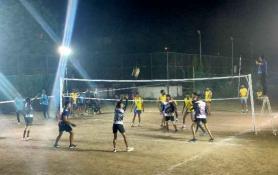

BEIL Volley Ball League 2022 held in January 2022, in memory of Shahid Bhagatsinh, Raj Guru and Sukhdev with a participation of more than 28 teams including 6 girls

teams totaling to 336 players across several schools, colleges, universities, Central and State government departments RBI, Income Tax, Gujarat Police from Gujarat, Maharashtra and Madhya Pradesh resulted into the development the capacity of the youth for two-way communication, enabling them to take fast, strategic decisions and building trust on the team. The game definitely had the element of joy and participation in addition to the above. All teams were served with refreshment and food.

Promoting the values of national integrity and nationalism, on the occasion of Shahid Divas in March 2022, BEIL All India Volleyball Day & Night Tournament was organised by us. The 160 players cutting across caste, class, region, religion, language and economic barriers participated in the same. Largely the teams from Gujarat and neighbouring states of Maharashtra and Madhya Pradesh performed well. We also celebrated the 75th Republic Day jointly with Smt. Jayaben Mody Multi-Speciality Hospital.