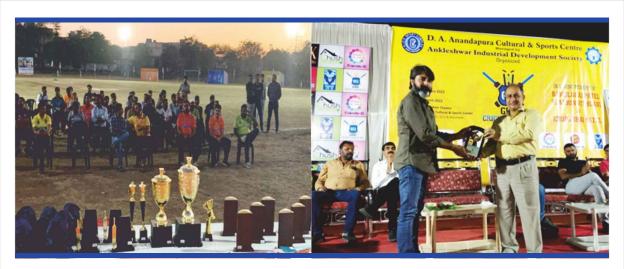

BEIL Volley Ball League 2022 held in January 2022, in memory of Shahid Bhagatsinh, Raj Guru and Sukhdev with a participation of more than 28 teams including 6 girls

teams totaling to 336 players across several schools, colleges, universities, Central and State government departments RBI, Income Tax, Gujarat Police from Gujarat, Maharashtra and Madhya Pradesh resulted into the development the capacity of the youth for two-way communication, enabling them to take fast, strategic decisions and building trust on the team. The game definitely had the element of joy and participation in addition to the above. All teams were served with refreshment and food.

Promoting the values of national integrity and nationalism, on the occasion of Shahid Divas in March 2022, BEIL All India Volleyball Day & Night Tournament was organised by us. The 160 players cutting across caste, class, region, religion, language and economic barriers participated in the same. Largely the teams from Gujarat and neighbouring states of Maharashtra and Madhya Pradesh performed well. We also celebrated the 75th Republic Day jointly with Smt. Jayaben Mody Multi-Speciality Hospital.

Our facility has been the venue of choice of venue for hosting several sports events by the honorable State Government, on account of two very important reasons one being the availability of all necessary infrastructure with easy mobility and accessibility and other being our team's capacity to manage the competitions. This year also in March, under the Khel Mahakumbh we managed basketball championships for Under 14, Under 19 and Open to all with a total of 580 players participating in it from schools of entire Bharuch district. Similarly,