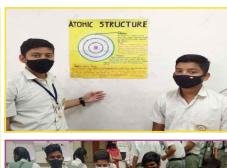

Shree Gattu Vidyalaya also paid tributes to the great poet Late Shri Zaverchand Meghani, our torch bearer Late Shri D. A. Anandpura and Swami Vivekanand on their birth anniversaries.

World Science Day was also celebrated at the school with encouraging participation of students with various scientific models prepared by them on display.